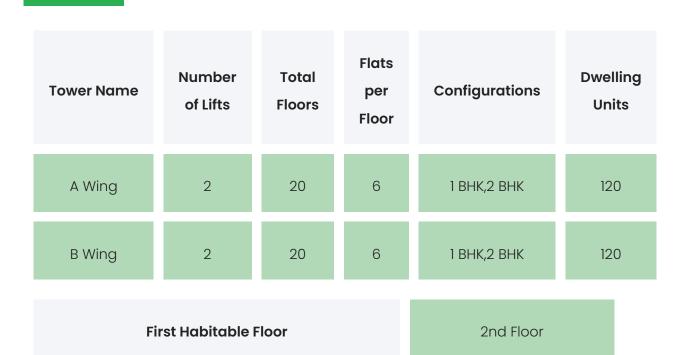

| NA               |

PLATINUM EXPERIO

# PROJECT & AMENITIES

| Time Line                        | Size      | Typography  |
|----------------------------------|-----------|-------------|
| Completed on 31st December, 2024 | 0.98 Acre | 1 BHK,2 BHK |

#### **Project Amenities**

| Sports | Jogging Track,Kids Play Area,Gymnasium,Indoor<br>Games Area |
|--------|-------------------------------------------------------------|
|--------|-------------------------------------------------------------|

| Leisure                | Senior Citizen Zone,Sit-out Area |
|------------------------|----------------------------------|
| Business & Hospitality | NA                               |
| Eco Friendly Features  | NA                               |

#### PLATINUM EXPERIO

# **BUILDING LAYOUT**



#### Services & Safety

- **Security :** Security System / CCTV,Intercom Facility,Video Door Phone,MyGate / Security Apps
- Fire Safety: CNG / LPG Gas Leak Detector
- Sanitation: The surrounding area is clean. No presence of nalas /slums /gutters /sewers
- Vertical Transportation: High Speed Elevators

# FLAT INTERIORS

| Configuration                | RERA Carpet Range                                                                                         |  |
|------------------------------|-----------------------------------------------------------------------------------------------------------|--|
| 1 BHK                        | 297 sqft                                                                                                  |  |
| 2 BHK                        | 432 sqft